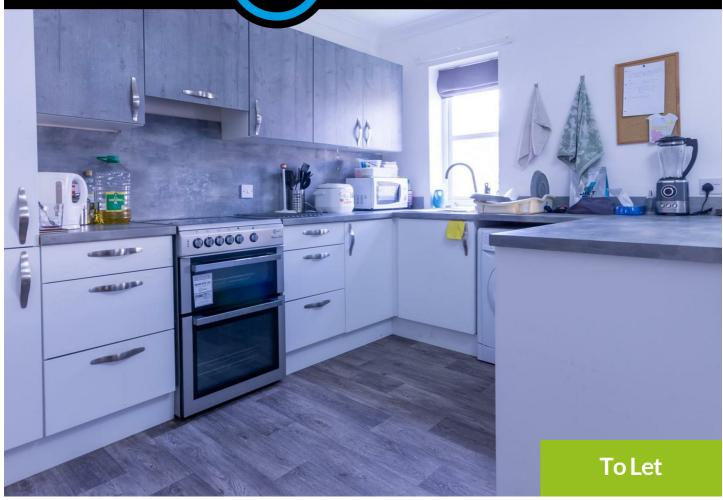

The property is comprised of a generous open plan living room and kitchen complete with two fabric sofas, dining table & chairs to the lounge and all the essential appliances including washing machine / dryer, dishwasher and oven/hobs to the kitchen. There are four bedrooms, all of which come fully furnished with bed, desk and wardrobe. There is a shower room with wash basin and W/C,. The property further benefits from electric heating and secure entry system. In addition there is one car parking space included

- Top Floor Duplex Apartment
- Open Plan Lounge with Dining Area
- NEW Fitted Kitchen
- Electric Heating
- Close to the City Centre

- Four Bedrooms
- Fully Tiled Bathroom
- Secure Entry System
- Great Location
- AVAIL 08/09/2021 31/08/2022