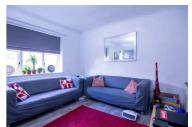

The property is comprised of a generous open plan living room and kitchen complete with two fabric sofas, dining table & chairs to the lounge and all the essential appliances including washing machine / dryer, dishwasher and oven/hobs to the kitchen. There are four bedrooms, all of which come fully furnished with bed, desk and wardrobe. There is a shower room with wash basin and W/C,. The property further benefits from electric heating and secure entry system. In addition there is one car parking space included

- Top Floor Duplex Apartment
- Open Plan Lounge with Dining Area
- NEW Fitted Kitchen
- Electric Heating
- Close to the City Centre

- Four Bedrooms
- Fully Tiled Bathroom
- Secure Entry System
- Great Location
- AVAIL 08/09/2021 31/08/2022